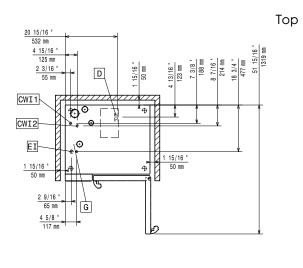

## **Optional Accessories**

| Optional Accessories                                                                                                                      |               |  |
|-------------------------------------------------------------------------------------------------------------------------------------------|---------------|--|
| External reverse osmosis filter for single<br>tank Dishwashers with atmosphere<br>boiler and Ovens                                        | PNC 864388    |  |
| Water softener with cartridge and flow<br>meter (high steam usage)                                                                        | PNC 920003    |  |
| Water filter with cartridge and flow<br>meter for 6 & 10 GN 1/1 ovens (low-<br>medium steam usage - less than 2hrs<br>per day full steam) | PNC 920004    |  |
| Water softener with salt for ovens with<br>automatic regeneration of resin                                                                | PNC 921305    |  |
| <ul> <li>Wheel kit for 6 &amp; 10 GN 1/1 and 2/1 GN<br/>oven base (not for the disassembled<br/>one)</li> </ul>                           | PNC 922003    |  |
| <ul> <li>Pair of AISI 304 stainless steel grids,<br/>GN 1/1</li> </ul>                                                                    | PNC 922017    |  |
| <ul> <li>Pair of grids for whole chicken (8 per<br/>grid - 1,2kg each), GN 1/1</li> </ul>                                                 | PNC 922036    |  |
| <ul> <li>AISI 304 stainless steel grid, GN 1/1</li> </ul>                                                                                 | PNC 922062    |  |
| <ul> <li>Grid for whole chicken (4 per grid -<br/>1,2kg each), GN 1/2</li> </ul>                                                          | PNC 922086    |  |
| <ul> <li>External side spray unit (needs to be<br/>mounted outside and includes support<br/>to be mounted on the oven)</li> </ul>         | PNC 922171    |  |
| <ul> <li>Baking tray for 5 baguettes in<br/>perforated aluminum with silicon<br/>coating, 400x600x38mm</li> </ul>                         | PNC 922189    |  |
| Baking tray with 4 edges in perforated<br>aluminum, 400x600x20mm                                                                          | PNC 922190    |  |
| <ul> <li>Baking tray with 4 edges in aluminum,<br/>400x600x20mm</li> </ul>                                                                | PNC 922191    |  |
| <ul> <li>Pair of frying baskets</li> </ul>                                                                                                | PNC 922239    |  |
| <ul> <li>AISI 304 stainless steel bakery/pastry<br/>grid 400x600mm</li> </ul>                                                             | PNC 922264    |  |
| <ul> <li>Double-step door opening kit</li> </ul>                                                                                          | PNC 922265    |  |
| <ul> <li>Grid for whole chicken (8 per grid -<br/>1,2kg each), GN 1/1</li> </ul>                                                          | PNC 922266    |  |
| <ul> <li>USB probe for sous-vide cooking</li> </ul>                                                                                       | PNC 922281    |  |
| <ul> <li>Grease collection tray, GN 1/1, H=100<br/>mm</li> </ul>                                                                          | PNC 922321    |  |
| <ul> <li>Kit universal skewer rack and 4 long<br/>skewers for Lenghtwise ovens</li> </ul>                                                 | PNC 922324    |  |
| <ul> <li>Universal skewer rack</li> </ul>                                                                                                 | PNC 922326    |  |
| <ul> <li>4 long skewers</li> </ul>                                                                                                        | PNC 922327    |  |
| <ul> <li>Multipurpose hook</li> </ul>                                                                                                     | PNC 922348    |  |
| <ul> <li>4 flanged feet for 6 &amp; 10 GN, 2",<br/>100-130mm</li> </ul>                                                                   | PNC 922351    |  |
| • Grid for whole duck (8 per grid - 1,8kg each), GN 1/1                                                                                   | PNC 922362    |  |
| <ul> <li>Thermal cover for 10 GN 1/1 oven and<br/>blast chiller freezer</li> </ul>                                                        | PNC 922364    |  |
| <ul> <li>Tray support for 6 &amp; 10 GN 1/1<br/>disassembled open base</li> </ul>                                                         | PNC 922382    |  |
| <ul> <li>Wall mounted detergent tank holder</li> </ul>                                                                                    | PNC 922386    |  |
| <ul> <li>USB single point probe</li> </ul>                                                                                                | PNC 922390    |  |
| 1 T 1 1 C CI 1 1 1 1 1 1 1 1 1 1 1 1 1 1 1                                                                                                | D110 000 / C1 |  |