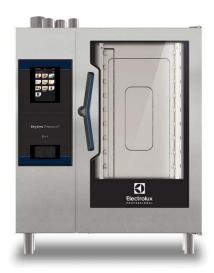

#### 229772 (ECOG101T3G1)

SkyLine PremiumS Combi Boiler Oven with touch screen control, 10x1/1GN, gas, 3 cooking modes (automatic, recipe program, manual), automatic cleaning, boiler in AISI 316, Green Version with 3-glass door

## Item No.

Combi oven with high resolution full touch screen interface, multilanguage

- Built-in steam generator (in s/s 316L) with real humidity control based upon Lambda
- OptiFlow air distribution system to achieve maximum performance with 7 fan speed levels
- SkyClean: Automatic and built-in self cleaning system with integrated descale of the steam generator. 5 automatic cycles (soft, medium, strong, extra strong, rinseonly) and green functions to save energy, water, detergent and rinse aid
- Cooking modes: Automatic (9 food families with 100+ different pre-installed variants); Programs (a maximum of 1000 recipes can be stored and organized in 16 different categories); Manual (steam, combi and convection cycles); Specialistic Cycles (regeneration, Low Temperature Cooking, proving, EcoDelta, Sous-Vide, Static-Combi, Pasteurization of pasta, dehydration, Food Safe Control and Advanced Food
- Special functions: MultiTimer cooking, Plan-n-Save to cut running costs, Make-it-Mine to customize interface, SkyHub to customize homepage, agenda MyPlanner, SkyDuo connection to SkyLine ChillerS, automatic backup mode to avoid downtime
- USB port to download HACCP data, programs and settings. Connectivity ready
- 6-point multi sensor core temperature probe
- Triple-glass door with double LED lights line
- Stainless steel construction throughout
- Supplied with n.1 tray rack 1/1GN, 67mm pitch